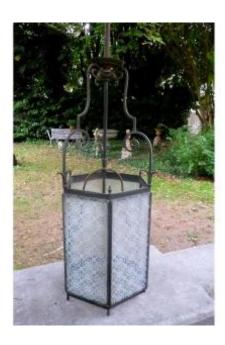

## Large Gas Lantern XIX E

1 180 EUR

Period: 19th century
Condition: Bon état

Diameter: 24 Height: 80

https://www.proantic.com/en/1000782-large-gas-lantern-xix-e.

html

## Description

Large and beautiful 6-sided vestibule lantern, with period engraved glasses and in good condition, norci brass mount, this lantern was gas powered, it can be dated to the middle of the 19th century. Installed on the ceiling or simply placed on a piece of furniture, it has a large decorative capital.