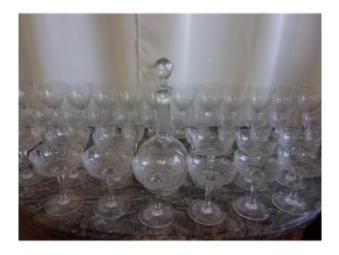

### Description

Important service of cut crystal glasses model Chantilly from the Manufacture de Saint-Louis (signed with the stamp under the decanter) with cut decoration of cabauchons and trellis, the underside of the pieces cut in a star; it includes: 12 large water glasses height 16 cm diameter 9cm 12 red wine glasses height 13cm 12 white wine glasses height 12cm 12 Champagne glasses height 11cm A decanter and its stopper The decanter bears the stamp of the Manufacture In very good condition, late 19th century or early 20th century work