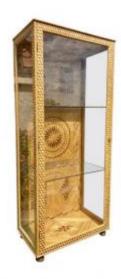

## Description

Magnificent display case made entirely of marquetry by a craftsman. It was made to measure to accommodate a collection of model ships. It has 2 glass shelves, is in very good condition and complete. Very high quality 20th century French work. Dimensions between each shelf: Top and bottom height 67cm in the center height 68cm

#### 1 700 EUR

Period : 20th century Condition : Bon état Material : Marquetry

Width: 91cm
Height: 2m13
Depth: 52cm

https://www.proantic.com/en/1001486-showcase-in-marquetry

-twentieth.html