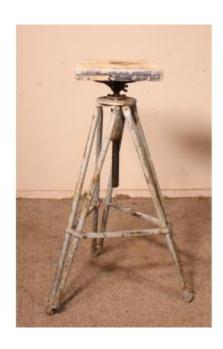

## London Industrial Column/stand From The 50's

950 EUR

Period : 20th century Condition : En l'état

Length: 64cm Height: 1m02 Depth: 64cm

https://www.proantic.com/en/1002586-london-industrial-colu

mnstand-from-the-50039s.html

## Description

Very nice industrial stand from a London art school from the 1950s.

The stand has a screw allowing it to go up and down.

Minimum height 1m02 Original and timeless piece It has a wooden top to present an object