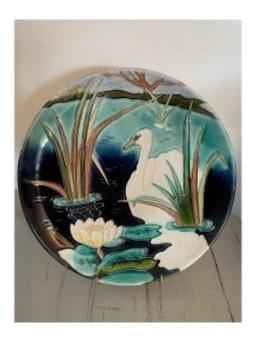

## Plate Or Dish In Slip Old Period 1900 Plate With White Swan

## Description

Pretty old slip plate or dish from the 1900s White swan plate Very nice slip plate decorated with white swans and water lilies In very good condition. Period around 1900, early 20th century Diameter 27 cm All our items on antiuites-monfuturanterieur.fr