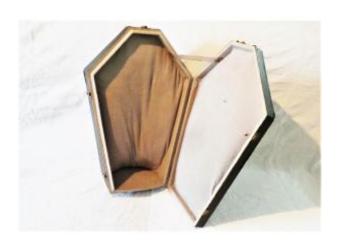

## Description

Large case, transport and protection box for monstrance and religious reliquary. Dimensions: Height: 40 cm Widest width: 40 cm Widest width: 24 cm Low depth: 21.5 cm High depth: 9.5 cm Articulated side, side closure with 3 clasps, see photos. Felt interior, good condition, see photos. Good general state of conservation and use, in its own juice, see photos. Free shipping for France. Visit my other objects by consulting my gallery and our site.