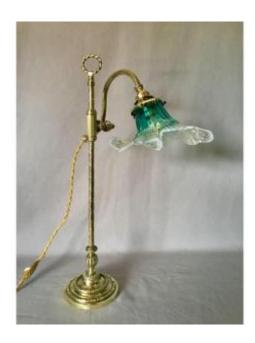

## Desk Lamp Early Twentieth

**500 EUR** 

Period: 20th century

Condition: Très bon état

Material : Brass

Height: 51 cm

https://www.proantic.com/en/1006996-desk-lamp-early-twenti

eth.html

## Description

Very nice model of so-called student desk lamp in polished brass. It is equipped with an "automatic" system to move up and down along the shaft which is decorated with a pattern of ivy winding up in a spiral. It is equipped with a very beautiful asymmetrical glassware in turquoise blue and opalescent white, very rare. Very good condition.

Wiring redone.

Height 51cm. Base diameter 12 cm. Large selection of lights on our website www.antiquites-opio.fr Dealer