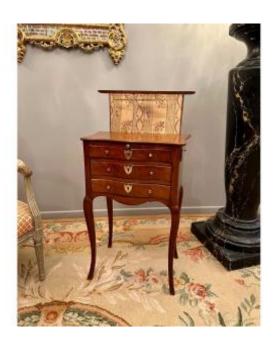

#### Description

Chiffonniere Writing Table with Curved Front In Solid Mahogany Port Work from the Louis XV Period, 18th Century Pretty Chiffonniere Writing Desk in Solid Mahogany, Opening onto 2 Drawers in Front, a Writing Tablet, a Side Drawer and a Screen at the Back of the Plateau. Chiffonniere Table With Curved Front, Resting On 4 Arched Legs. Very Beautiful Essence of Wood. Rare Furniture, Port Work from the Louis XV Period, Around 1730. Dimensions: Height: 74 cm Width: 50 cm Depth: 32.5 cm In Very Good Condition. For all information, contact us.