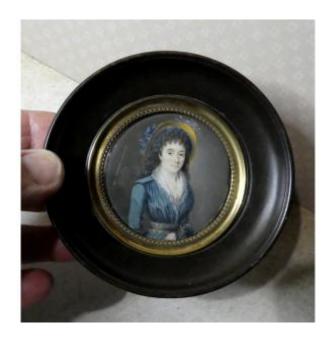

## Description

Beautiful round miniature painted on ivory, a woman of fine stature, probably from the Directoire period, with her brown curls, under her hat with flowered ribbons, the white silk fichu, the silk dress, with a straight cut, marked shoulders and stripes. ... no visible signature. The portrait is superbly painted, see our photos. Turned black wooden frame, with gilded brass strapping, old magnifying glass, (but a scratch and some stubborn traces), family of the beautiful lady called her Madame Botut, see the cardboard on bottom.

Dimensions, frame: 11.2cm D, miniature: 6.3cm D.

Take a good look at our photos..... This item is for immediate purchase, payable by credit card or paypal. - eclectic - antique dealers since 1970,