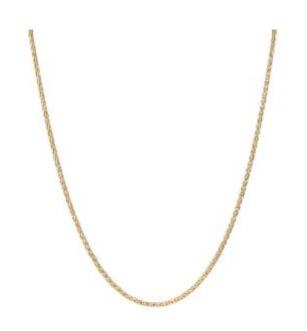

## 2 Gold Palm Tree Mesh Chain

## Description

Second-hand round mesh chain chiselled on some of its links giving an effect of alternating white gold and yellow gold. The attachment system is a spring-loaded carabiner.

Main material: yellow and white gold, 750 thousandths, 18 carats. Proportions: Total length: 50 cm, width: approximately 1.5 mm. Net weight: about 11.2g. Second-hand gold jewel - Excellent condition -Very little worn - Entirely checked and repolished - Sold with certificate of authenticity.