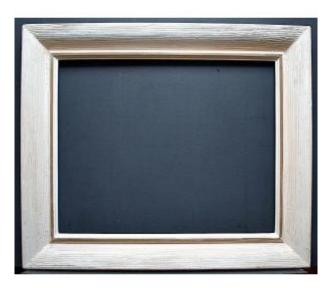

### 180 EUR

Period : 20th century Condition : Bon état Material : Painted wood Length : dimensions feuillure: 50 x 40 cm

https://www.proantic.com/en/1012104-frame-60s-rebate-50-x-40-cm-frame-ref-c1034.html

#### Description

Beautiful painted wooden frame, decorated with grooves, period around 1960 Color: cream, golden brown interior strip. Condition: Good general condition, normal wear. Dimensions: Outer dimension of the frame: 64 x 54 cm. Interior dimension with rabbet: 50.8 x 41.3 cm. (see arrowed photo) Dimension of the view: 48.5 x 38.5 cm. Wand width: 8 cm. Frame depth: 4 cm. Weight: 1.295 kg.