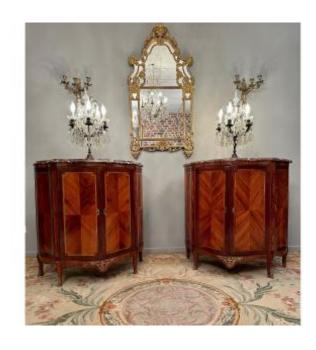

## Description

Pair Of Curved Sideboards In Louis XV Louis XVI Transition Marquetry Late 18th Century Period Superb Pair of Louis XV Louis XVI Transition Sideboards, Opening with Four Doors in the Front. Curved All Faces. In Mahogany Veneer, Inlaid with Light Wood Fillets. Capped With A Marble Top From Flanders. A Marble out of the Two Formerly Restored. Gilt Bronze Ornamentation. Very Good Quality Furniture, Louis XV Louis XVI Transition, Late 18th Century Period. Dimensions: Height: 103 cm Width: 104.5 cm Depth: 51 cm In Good Condition. For all information, contact us.