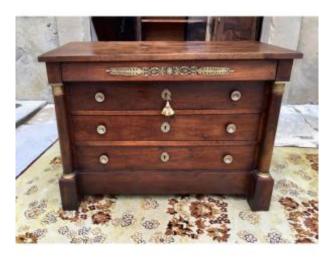

## Description

Empire Chest Of Drawers In Solid Walnut 19th Century " Empire Chest Of Drawers In Walnut With Detached Column From The 19th Century" Empire chest of drawers in walnut detached column from the 19th century Very nice Empire chest of drawers from the 19th century. Only a few drawers in front. Wooden tray. original bronze trim, In very good condition Do not hesitate to contact me for more information in order to buy with full knowledge Price: EUR880 Period: 19th century Style: empire Condition: Very good condition Material: walnut Width: 130cm Height: 87.5cm Depth 65.5cm Reference (ID): 672734 Galerie Christophe Elisabeth General Antiques Dealer 17 rue du Viala Paraza 11200, France ? 06 99 48 80 76

## 880 EUR

Period : 19th century Condition : Bon état Material : Wallnut Width : 65,5cm Height : 130cm Depth : 65,5cm

https://www.proantic.com/en/1015801-empire-chest-of-drawer s-in-walnut-d-19th-century.html