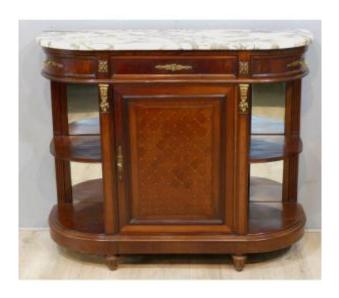

# Demi-lune Buffet Louis XVI Style With Support Height In Mahogany, Circa 1900

### Description

Furniture at support height in solid mahogany in the Louis XVI style. Very beautiful half-moon shape with display shelves at the bottom of the mirror on the sides, opening with three drawers in front, two of which have butterfly angles. A central door discovers a shelf. The piece of furniture is topped with a thick gray and purple veined white breccia marble top. The door is inlaid with diamonds. All locks work. Good state of house. Period 1900. Delivery by carrier in wooden crate on pallet, 280 euros in France, 600 euros in the EU and 1500 euros rest of the world.