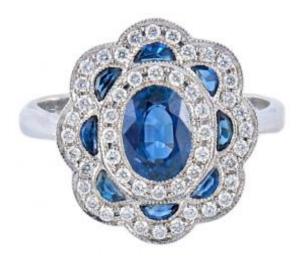

## Description

18ct gold ring (eagle's head hallmark) decorated in the center with a sapphire weight: 0.89ct surrounded by small brilliant-cut diamonds weight: 0.28ct and moon-cut sapphires weight: 0.31ct The set in set with grains Very good quality sapphires Gross weight: 4.80 grs Finger size: 54 Dimensions: 16.4mms X 14.5 mms Possible to size The descriptions were made by Mrs. Laurence Fleury, expert gemologist, graduate of the gemological institute of Paris 40 years of experience