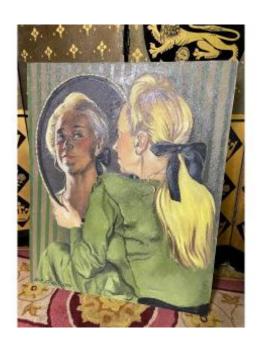

## Oil On Canvas "portrait Of Woman" Signed Marie-antoinette Chalus 1990

800 EUR

Period: 20th century

Condition: Très bon état

Material: Other

Width: 60 Height: 72

https://www.proantic.com/en/1017812-oil-on-canvas-quotport rait-of-womanquot-signed-marie-antoinette-chalus-1990.html

Description

Oil on canvas signed Marie Antoinette Chalus 1990

Woman with mirror

DELIVERY IN FRANCE 99EUR. WORLD DELIVERY ON ESTIMATE

We propose on Proantic a selection of our articles for the majority in perfect state of origin or restored by our craftsmen cabinetmakers upholsterers and gilders.