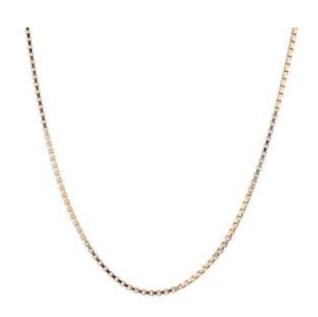

## Cube Mesh Chain Rose Gold

## Description

Rose gold chain. Mesh type: cubic mesh.

Period: 20th century Main material: pink gold,
750 thousandths, 18 carats, eagle's head hallmark.
Dimensions:
Length: 56.2 cm approximately.
Width: about 2mm.
Clasp: spring ring.
Total weight of the jewel: approximately 18.5 g.
Authentic old chain - French work from the
beginning of the 20th century.
Our opinion: Rare of this thickness and in this
volume, this antique rose gold chain can be worn alone or accompanied by an antique rose gold pendant.