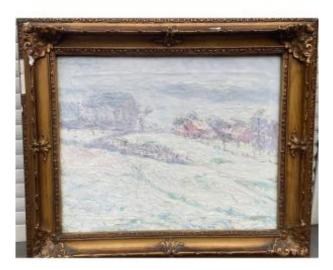

## Snow Landscape Marcel Smits

## Description

Beautiful little oil on canvas by Marcel Smits born in Brussels 1888. He studied at the Academy of Brussels. He likes the landscapes of Haute-Savoie and the Netherlands. He will have a cubist period. Exhibited in various Brussels galleries. he exhibits at the Appolon gallery. measures with frame 64cm by 54cm. Small restoration to be done on the frame.

## 550 EUR

Signature : Macel Smits Period : 20th century Condition : Bon état Material : Oil painting Length : 48cm Height : 39cm