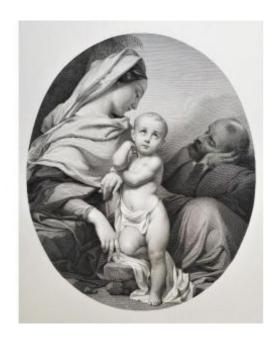

## Biblical Scene Holy Family Etching 19th C

380 EUR

Period : 19th century Condition : Bon état

Material : Paper Width : 62 cm Height : 86,5 cm

https://www.proantic.com/en/1019390-biblical-scene-holy-fa

mily-etching-19th-c.html

Description

Holly family (Sainte Famille)

Etching on China applied before the letter.

86.5 x 62 cm sheet

33.85 x 24.40 inches

43 x 32 cm China applied

16.92 x 12.59

inches