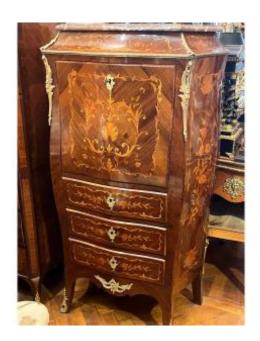

## Marquetry Secretaire, 19th Century

## Description

Elegant secretary in rosewood veneer with inlaid decoration of flowers, leaves and curved foliage on three sides, Napoleon III period, Louis XV style. Opening with a flap and revealing a speckled sycamore theater with two rosewood drawers decorated with nets. In the lower part three drawers. Ornamentation of gilded and chiseled bronzes such as keyholes, falls, clogs and galleries.

## 2 800 EUR

Period : 19th century Condition : Très bon état Material : Wood marquetry Width : 72 cm Height : 130 cm Depth : 35 cm