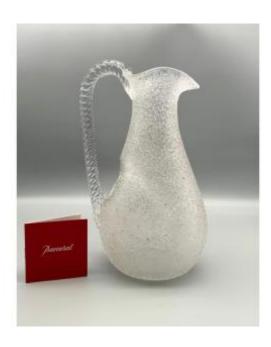

### Description

Superb Baccarat ice jug model S135 in frosted crystal with interior reservoir. Height: 26.3 cm Width approximately: 15 cm Superb condition for this incredibly elegant ice cream pitcher. This piece is not signed because it dates from before 1936 when the Baccarat stamp was affixed. Previously it was paper labels that have come off over the years. But it appears in the Baccarat catalog of 1916. see photo