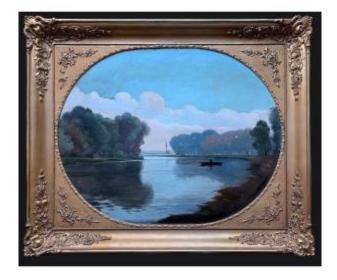

## Description

Marke Landscape representing a riverside with an angler in his boat. Format of the work suggesting that it could be a transom originally inserted into a paneling. This painting is part of a pair of identical dimensions and frame, also exhibited below separately on Proantic. The set is in very good condition. Signed at the bottom at

Dimensions: Canvas: 74.5 x 94 cm Frame: 90.5 x

110 cm