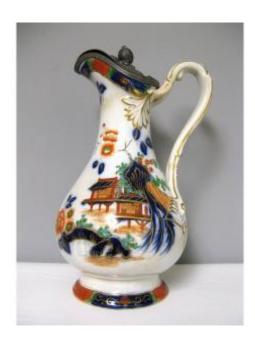

## Broadhead & Co: Earthenware Pitcher With Japanese Decor.

90 EUR

Period: 19th century Condition: Bon état

Material: Earthenware

Width: 15 cm Height: 27 cm

https://www.proantic.com/en/1022904-broadhead-amp-co-eart henware-pitcher-with-japanese-decor.html

## Description

Broadhead & Co, Earthenware pitcher with pewter lid with Japanese decoration. England at the end of the 19th century. Signature in the lid. Good condition. Height 27 cm and 15 cm wide.

- We refuse sales by telephone, the sale will only be made by email or request via Proantic messaging.
- We send our items carefully, with insurance and tracking. Delivery costs by colissimo for Europe Union 20e.