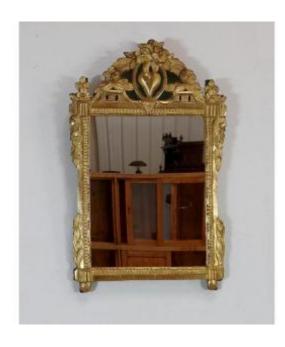

## Description

Charming Louis XVI giltwood mirror, crowned with a pediment composed of a large heart in relief on a dark green background. This is highlighted by an oval surmounted by sculpted flowers and leaves. This rectangular mirror has a striated, geometric frame, surrounded on each side by falling flowers, foliage and scrolls. In the lower part, a pine cone completes the set.

\*\*\*\*\*\*\* Period: Early 20th century Good condition. Delivery possible, in France and in Europe, by our partner specialized in the transport of furniture. Dimensions: Width: 61 cm Height: 97 cm Depth: 4 cm Ref: 130622 Bis