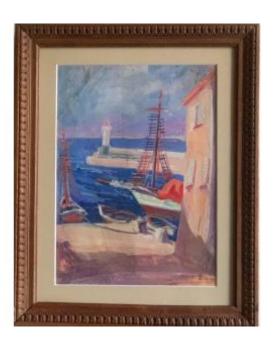

## Toulon: Sailboats In Port Gouache Signed Norah Bluhm And Located Toulon

#### Description

Gouache on paper under glass, signed Norah Bluhm and located Toulon on the hull of a sailboat. Norah Bluhm was a landscape painter but also a musician. She played the viol with her sisters and her daughter in the "Société de Musique d'Autrefois" founded in 1925. Average condition for this gouache.

Dimensions: with frame 29 x 36 cm; without frame, at sight 19 x 26 cm.