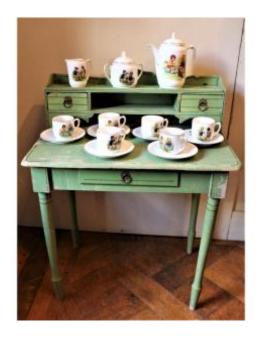

## Description

Doll's desk opening with a frieze drawer surmounted by a small box with a cut-out pediment, two drawers and two large niches. It rests on four turned feet. Brass drawer grips Almond green color enhanced with dark borders, some wear, small lack at the top of the left drawer (barely visible)

Circa 1900/1920

Length: 51 cm - depth 34 cm - total height: 60 cm

#### 150 EUR

Period: 20th century

Condition: Quelques usures

Material: Painted wood

Length: 51 cm

Height: 46 cm table + 14 caisson

Depth: 34 cm

https://www.proantic.com/en/1026365-doll039s-desk-early-20