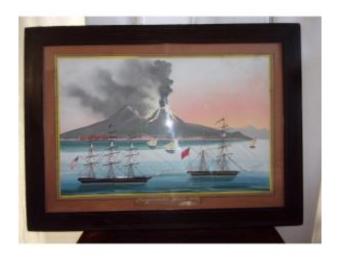

## Large Neapolitan Gouache Eruption From 1852 Its Frame, Nineteenth Century

680 EUR

Signature : école Italienne du XIXe

Period: 19th century

Condition: Très bon état

Length: 77.5

Height: 57

## Description

19th century Italian School; large gouache on paper representing the Bay of Naples during the eruption of "25 Abrilo 1852" as mentioned at the bottom center, in its marie-louise mounting and its exotic wood veneer frame decorated with nets, original , under its old glass, in very good general condition total dimensions 77.5 X57cm at sight 57 X40cm