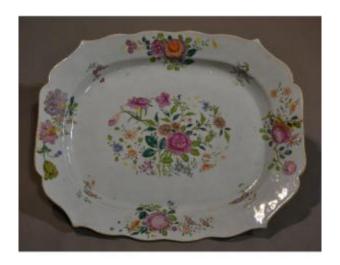

# Chinese Porcelain Dish From China For Export. 18th Century.

### Description

Chinese porcelain dish, scalloped edge, decorated with enamel flowers of the "rose family". 18th century Chinese work made for export to Europe. It should be noted that the design of the flowers is of good quality with meticulous details, which is rarely the case on Chinese export porcelain.