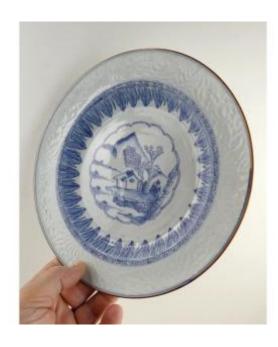

## Description

Beautiful plate, white Chinese porcelain, 18th century, with brown edge, embossed wing, central decoration of a landscape, houses on edge of a mountain lake, in contoured border, wreath of drooping palms and of Greek underlining hollow of plate.

Condition: no scratches, little wear, it would be perfect without this filled rim chip.... (red arrow) Dimensions: 22cm. Take a good look at our photos.....

This item is for immediate purchase, payable by credit card or paypal.