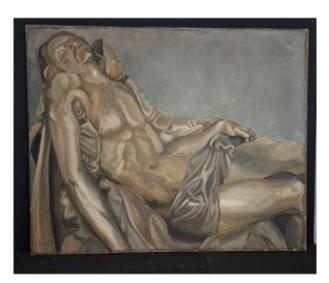

## Roland Prin, XXth Christ In The Shroud (h 80 Cm X W 100 Cm)

#### Description

This oil on canvas of a Christ in a shroud, striking in its modernity, is the work of Roland PRIN. The space is harmoniously distributed with on the left, the face reversed, eyes closed and the strength of the arms and the torso, and on the right, horizontally, the perizonium and the legs. The body is painted using shadows to highlight muscles and anatomy.

Signed lower left. This painting, in good condition, has no frame.

Dimensions H 80 cm / W 100 cm