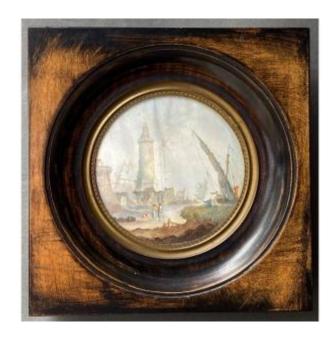

## Miniature Maritime Decor XXth Hand Painted Wooden Frame

**500 EUR** 

Period : 20th century Condition : Bon état

Width: 14 cm

Diameter: 7.9 cm

Height: 14 cm

## Description

This miniature is from the early 20th century, it represents a port scene. It does not bear a signature but it is finely executed, beautifully crafted. The frame is made of natural wood. For the state, we point out that the paper is warped with jumps of paint along the fold, in particular at the top of the masts and above the tower, all of which is visible in the photos. Note patina wear on the frames. The photos are an integral part of the description. Dimensions: Frame Height: 14 cm Width: 14 cm View Diameter: 7.9 cm A4578