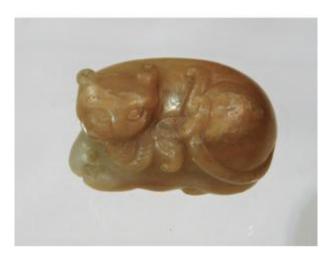

## Pendant .tigresse And Her Small In Jade. China Ming Period Or Before.

#### Description

Rare jade pendant (Talisman) representing a tigress and her cub. Usual wear for this period. No lack or restoration. Pierced with a hole between the front legs. China Ming period or earlier. 40x26x18mm Note: This jade was part of a collection of a hundred Chinese jades from all periods from the Neolithic to the Ch'ing (Qing) purchased at auction in the 1970s in France.