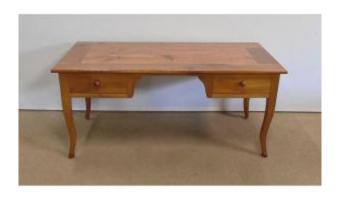

## Description

Long regional office in the north of Nantes in cherry wood composed of a top with a wide frame and a central part of two boards. On the front, this piece of furniture opens with two drawers fitted with a wooden knob, bordering a comfortable space in the middle allowing a seat height and a wide clearance. This desk table rests on four slightly curved Louis XV legs ending in a crowbar. With its sober lines and light natural hue, this desk table with its timeless design will provide you with a large workspace. \*\*\*\*\*\*\* Period: Mid-19th century Excellent condition after restoration in our workshop. Wax finish only. Delivery possible by our partner specialized in the transport of furniture. Dimensions: Length: 168 cm Width: 62 cm Height: 78 cm Reference: 57 T additional photos: