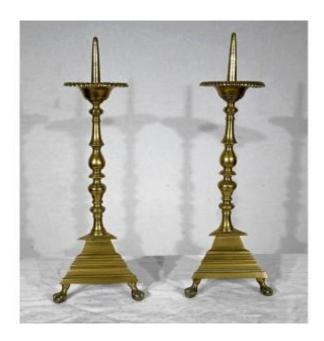

## Description

This pair of gilt bronze spade candlesticks has a wide collar with a roughened edge. The barrel is turned and rests on a triangular gradient base. The set ends with three claw feet. These important candlesticks will appeal, among others, to collectors and lovers of religious art.

\*\*\*\*\*\*

Period: 2nd half of the 19th century

Excellent condition.

Shipping possible by courier with careful packaging and appropriate protection.

Dimensions: Height: 46 cm Width: 15.5 cm