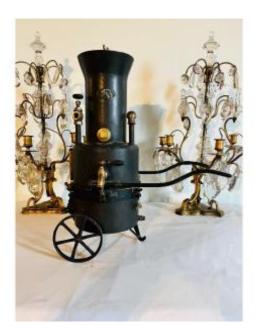

## Description

Representative small scale mobile still. This small still allowed representatives who criss-crossed the countryside to offer vintage distillers their equipment, rather than moving the large model, they went to customers with the model which has the same characteristics as its big sister. Mounted on a stretcher trolley, it was possible to move it from house to house.

## 880 EUR

Signature : Bouillet fabricant à Beaune (Côte d'Or) Period : 20th century Condition : Très bon état Material : Copper Length : 42cm avec les brancards Width : 20cm Diameter : 16cm Height : 50cm