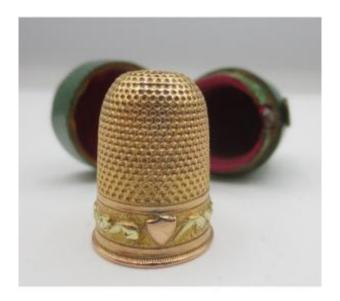

## Description

This gold thimble in two colors, pink and yellow, is decorated in its upper part with a small frieze of foliage motifs, it is contained in its original shagreen case and is stamped with the hallmark representing a head of rooster looking to the right in force during the years 1798 to 1809. In excellent condition, the case shows some tiny small traces of wear on the edge of the lid. Weight 3.80 grams