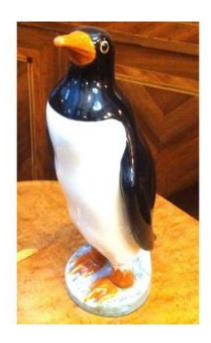

## Art Deco Earthenware Penguin

180 EUR

Period: 20th century
Condition: Parfait état
Material: Earthenware

Width: 11 Height: 25

https://www.proantic.com/en/1049977-art-deco-earthenware-penguin.html

## Description

Earthenware penguin from the Art Deco period. This animal represents the taste for discovery and cultural exchanges at the start of the 20th century. The sobriety of colors and shapes is indicative of this period. The head is slightly turned, the legs and wings are glued together, all in a realistic attitude. The finesse of the base enhances the artist's know-how. Delivery possible, not included in the price.