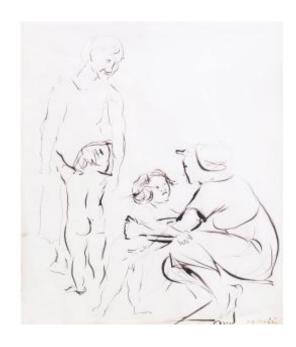

## Ink Drawing On Paper, "the Family," By Giacomo Manzù, Signed, 1961

800 EUR

Signature: Giacomo Manzù

Period : 20th century Condition : Bon état

 $https://www.proantic.com/en/1050065-ink-drawing-on-paper-\\ quot the-family quot-by-gia como-manzu-signed-1961.html$ 

## Description

Ink drawing on paper, "The Family," by Giacomo Manzù, signed, 1961

Ink on paper, "The Family," signed lower right, 1961

The work appears to be in perfect state of preservation

Label on the back Galatea Gallery Turin
Present Authentication

Provenance Private Collection Como

Measurements: Paper 25 x 21.5 cm

Dealer