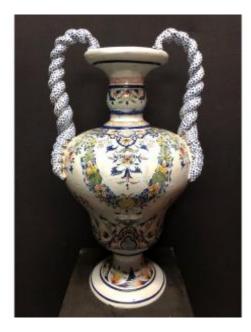

## Description

Large earthenware vase from Rouen Decor "Aux Fleurs", it rests on a large molded pedestal decorated with flowers, surmounted by a baluster-shaped upper part, and double twisted handles speckled with blue going up to its very flared neck . Richly decorated with checkered cartouches, fruits, multiple garlands of flowers, foliage and other natural foliage... Rare and very beautiful piece of exceptional size. Pedestal restored.

## 2 200 EUR

Period : 18th century Condition : Restauration d'usage Material : Earthenware Diameter : 34cm Height : 60cm

https://www.proantic.com/en/1050122-rouen.html