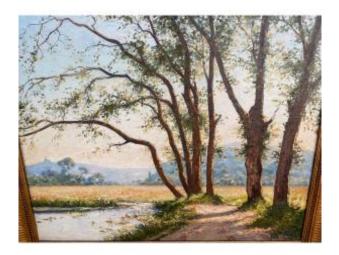

### Description

Very beautiful painting by Jean Dufau, representing a lake on the edge of a country road in summer, given the summer colors. Impressionist technique from the 1930s of very good quality and remarkable Light rendered on the canvas by the painter. In very good shape . In its original old patina. Very nice and decorative! Format of 78x72 cm with its pretty frame and 64x57 cm without. Do not miss! Stunning!