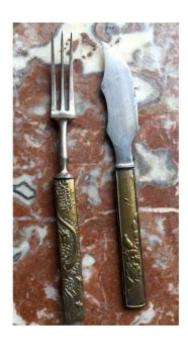

## Japan XIXth Century. Fork And Knife Shibuichi

260 EUR

Period: 19th century Condition: Bon état Material: Metal

https://www.proantic.com/en/1051237-japan-xixth-century-for

k-and-knife-shibuichi.html

## Description

Japan for export to Europe Knife and fork dating from the end of the 19th century, The handles are made of Shibuichi, a partially gilded copper and silver alloy, each is double-sided, and decorated in relief with a decoration different.....

Dimensions: 20.5 cm including 10.5 cm blade. The set is in good condition, Japan, circa 1880

Dealer