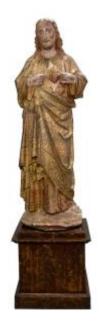

# Sacred Heart, Cast Iron Sculpture 2poque Nineteenth

#### Description

Cast iron statue depicting Christ and Sacred Heart Devotion which emphasizes the concepts of love and worship dedicated to Christ. very beautiful polychromy Height 112 cm. Total height with base 153 cm. About 100 kg. Width 45 cm for 25 cm depth. XIXth century period. faux marble patinated wooden plinths, from a chateau in the south west of France