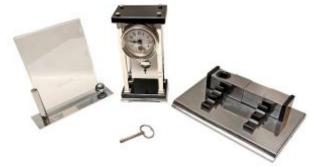

## Description

Desk set from the Art Deco period around 1930, comprising a photo holder in chromed metal and beveled glass, a writing desk in chromed metal and black bakelite, with two pen holders and two ceramic inkwells, as well as a metal desk clock silver and black opaline with its winding key. All in very good condition; the clock will have to be revised at the level of the suspension in order to function. Inkwell dimensions: 24 x 16 cm Useful dimensions of the photo holder: 13 x 8 cm Clock dimensions: ht 20 cm, width 10 cm