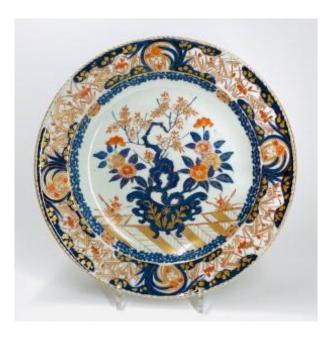

## Japanese Porcelain Dish With Imari Decoration - Early Eighteenth Century

### 950 EUR

Period : 18th century Condition : Très bon état Material : Porcelain Diameter : 32,7cm

https://www.proantic.com/en/1056163-japanese-porcelain-dis h-with-imari-decoration-early-eighteenth-century.html

### Description

Dish with blue, coral and gold decoration of a large vase from which flowers and rock rise, the perimeter decorated with floral and stylized motifs in reserves, foliage decoration on the reverse. Diameter: 32.7cm Excellent condition Japan, Early eighteenth century Photos and additional information on request https://bils-ceramiques.com