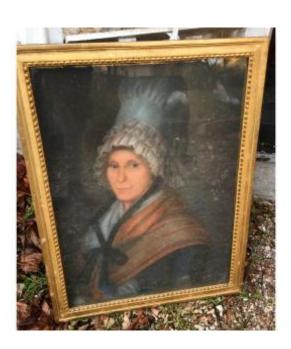

## 18th Century French School, Portrait Of A Woman, Pastel, Circa 1770-80

#### Description

18th century French School Portrait of a woman with a headdress, in a very beautiful frame in gilded wood, also from the Louis XVI period, 18th century Pastel on paper covered by its original blown glass Beautiful condition with small stains next to the woman's face Circa 1770-80