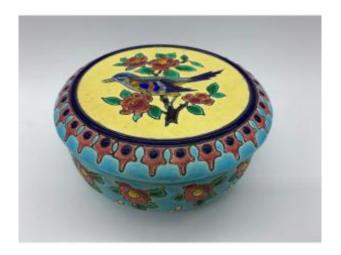

# Bonbonniere In Enamels Of Longwy Decorated With Birds And Flowers

## Description

Small candy box in Enamels of Longwy decorated and enhanced by hand. Lid decorated with birds and flowers on a yellow background, red and blue motifs on the border, box decorated with flowers on a blue background. Enamels of Longwy stamp on the back of the box.