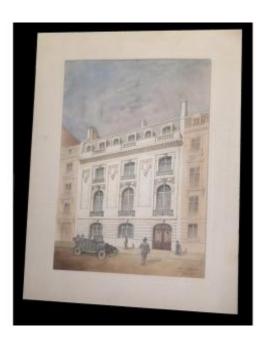

## [paris Architecture Watercolor Drawing] Louis Ledonne - Facade Of A Parisian Building.

## Description

LEDONNE (Louis). [Signed watercolor depicting the facade of a Parisian building]. Dimensions (at sight): 523 x 363 mm + mat. Large watercolor on pencil lines signed in the lower right margin L. Ledonne and dated Paris, 1910. It is animated by a few characters in the foreground as well as a car. Very nice condition.