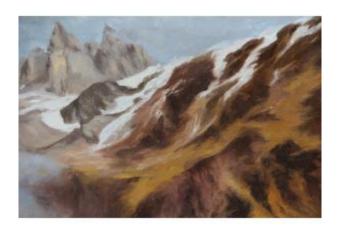

# The Mountain On The Motif Around 1890

### Description

Very beautiful work depicting a mountain landscape around 1890. It is an oil on canvas, unsigned, measuring 33 x 46 cm. On the back, mark in ink of the supplier F. DUPRE, Rue du Faubourg-Saint-Honoré in Paris, mark used between 1890 and 1897. Mark, also, of the framer A. LOMMERTZ, Rue de la Pompe in Paris. Small holes in the 4 corners, the painting having probably been executed on the motif, before being put on a stretcher. Free delivery in Paris possible.