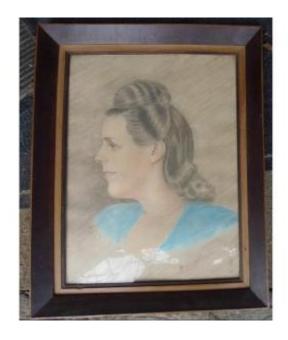

## Bubongel Portrait Of Woman French School Of The 20th Century Drawing 1947

55 EUR

Signature : Bubongel Period : 19th century Condition : Bon état

## Description

Bubongel Portrait of a Woman French School of the 20th Century Drawing 1947 Portrait of a woman shown in profile in the 1940s. Signed J. Bubongel. Dated Gien January 1947. French school of the mid-20th century. Drawing on paper. Modern setting. Frame dimensions: 45.8 x 38.5 cm Drawing dimensions: 39 x 29 cm Shipping France: 5 euros Shipping EEC: 8 euros Shipping Eastern Europe, Greece,...: 10 euros Shipping USA, Russia, Canada, Middle East: 20 euros Port rest of the world, Australia, China ...: 20 euros