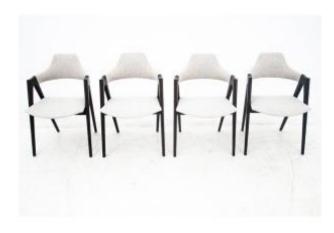

## Four Danish Compass Dining Chairs, Designed By Kai Kristiansen, 1960s

### Description

A set of four rosewood chairs, designed by famous Danish designer Kai Kristiansen, was produced in Denmark in the 1960s. The chairs have been refurbished. Upholstery after renovation, beige. Width 53cm Height 79cm Depth 54cm